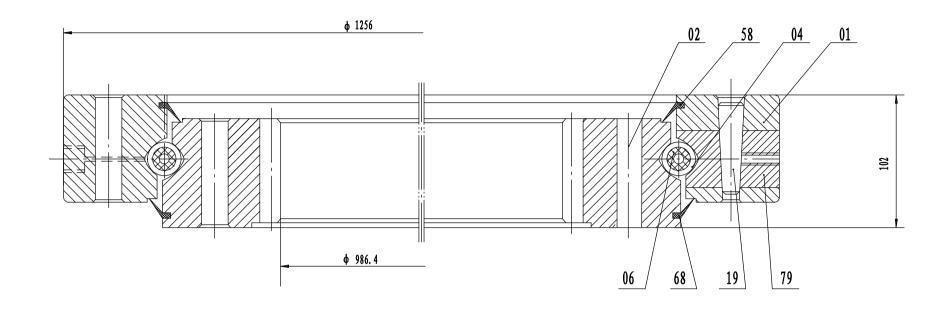

## Remark:

- 1. Luoyang Jiecheng Bearing Technology Co., Ltd is technicalInc, specialize in designing and manufacturing slewing ring bearing, we can design and manufactur all kinds of slewing bearing according to client's requirement.
- 2. This drawing is reference for user, if you need formal drawing, please contact with us sales@jcb-bearing.com, the official drawing will be sent after order confirmation.

| Four-point contact ball Slewing Ring Bearing | Add D1805, No.3 Limmung road, Luoyang, Henna, China. Prodet 471003 Phone: 49-579-68011679 For: 49-579-68011679 E-melt 3slength/s-bunding.com |  |
|----------------------------------------------|----------------------------------------------------------------------------------------------------------------------------------------------|--|
|                                              | Luoyang Jiecheng Bearing Technology Co., Ltd                                                                                                 |  |
| VI. 10. 1150 TN F81                          |                                                                                                                                              |  |